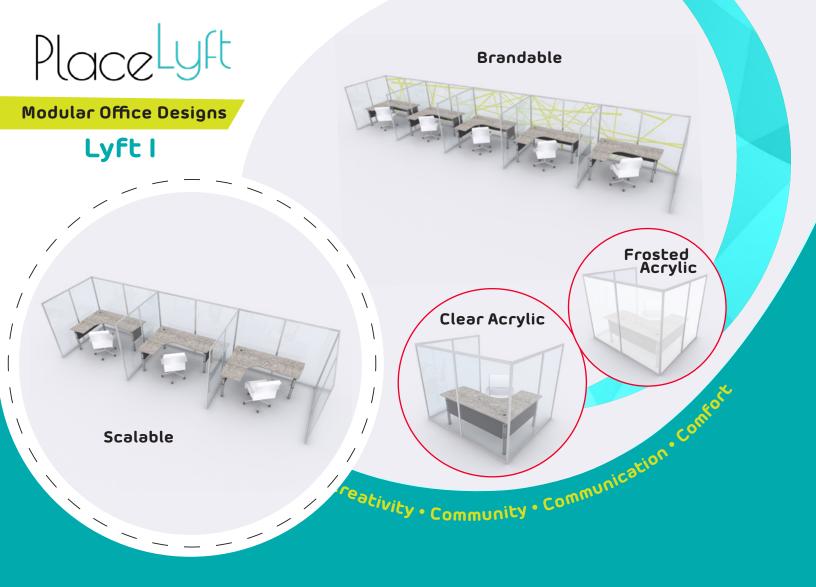

The satin-anodized engineered aluminum and plex infills offer a durable, lightweight office solution at a value price. The frames assemble quickly and the infills can be sanitized with minimal effort. The modular frames are designed to be scalable, including double-sided. Both height and sizing are customizable. Request pricing.

## Features & Benefits

- ✓ Easy-to-Sanitize Surfaces
- ✓ Flexible Modular Designs
- ✓ Fast and Easy Assembly
- ✓ Graphic Brandable Surfaces
- ✓ Scalable
- ✓ Customizable

## **Materials**

- Acrylic Clear and Translucent (standard) | Color Options
- Satin-anodized **Aluminum Extrusion** (standard) | Color Options

Made in USA

Ask about Our Design Services